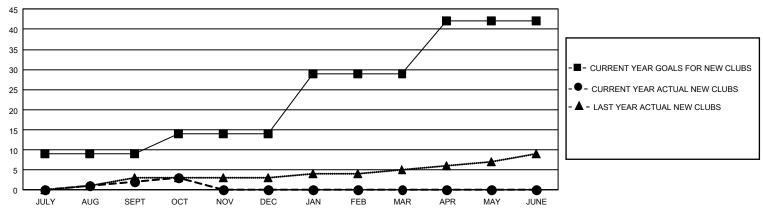

## GAT MONTHLY MEMBERSHIP PROGRESS REPORT Results

GMT Constitutional Area 1, Group B

REPORT DOES NOT INCLUDE CLUBS IN UNDISTRICTED AREAS.

| Clubs                 |               |           |               | Members               |                         |                         |                                                    |
|-----------------------|---------------|-----------|---------------|-----------------------|-------------------------|-------------------------|----------------------------------------------------|
| RESULTS FOR 2023-2024 |               |           |               | RESULTS FOR 2023-2024 |                         |                         |                                                    |
| QUARTER               | NEW CLUB GOAL | NEW CLUBS | DROPPED CLUBS |                       | MBER GROWTH NET<br>GOAL | MEMBER GROWTH<br>ACTUAL | DROPPED MEMBERS<br>ACTUAL (including<br>transfers) |
| JULY/AUG/SEPT         | - 27          | 2         | 5             | JULY/AUG/SEPT         | 568                     | 1,246                   | 971                                                |
| OCT/NOV/DEC           | 15            | 1         | 1             | OCT/NOV/DEC           | 561                     | 351                     | 194                                                |
| JAN/FEB/MAR           | 45            | 0         | 0             | JAN/FEB/MAR           | 632                     | 0                       | 0                                                  |
| APR/MAY/JUNE          | 39            | 0         | 0             | APR/MAY/JUNE          | 491                     | 0                       | 0                                                  |