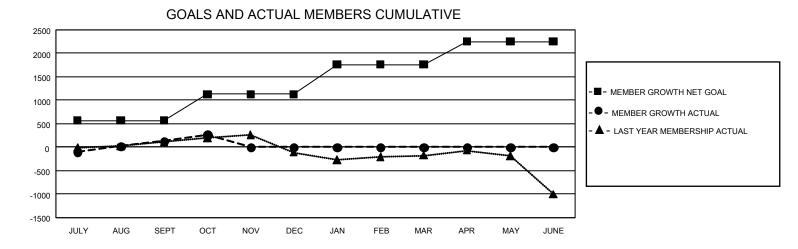

## GAT MONTHLY MEMBERSHIP PROGRESS REPORT Results

GMT Constitutional Area 1, Group B

REPORT DOES NOT INCLUDE CLUBS IN UNDISTRICTED AREAS.

| Clubs                 |               |           |               | Members               |                         |                         |                                                    |
|-----------------------|---------------|-----------|---------------|-----------------------|-------------------------|-------------------------|----------------------------------------------------|
| RESULTS FOR 2023-2024 |               |           |               | RESULTS FOR 2023-2024 |                         |                         |                                                    |
| QUARTER               | NEW CLUB GOAL | NEW CLUBS | DROPPED CLUBS |                       | MBER GROWTH NET<br>GOAL | MEMBER GROWTH<br>ACTUAL | DROPPED MEMBERS<br>ACTUAL (including<br>transfers) |
| JULY/AUG/SEPT         | - 27          | 2         | 5             | JULY/AUG/SEPT         | 568                     | 1,246                   | 971                                                |
| OCT/NOV/DEC           | 15            | 1         | 1             | OCT/NOV/DEC           | 561                     | 351                     | 194                                                |
| JAN/FEB/MAR           | 45            | 0         | 0             | JAN/FEB/MAR           | 632                     | 0                       | 0                                                  |
| APR/MAY/JUNE          | 39            | 0         | 0             | APR/MAY/JUNE          | 491                     | 0                       | 0                                                  |